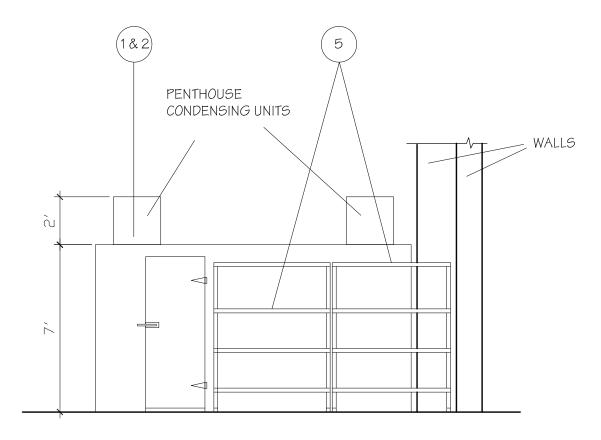

ELEVATION - A



ELEVATION - E



ELEVATION - H



## Sample Drawing

ELEVATION - F





ELEVATION - B





ELEVATION - D

CEILING





ELEVATION - G

| DO NOT SCALE THE DRAN<br>SHALL CHECK AND VERIF | WING. THE CONTRACTOR<br>FY ALL DIMENSIONS ON THE                                                  |
|------------------------------------------------|---------------------------------------------------------------------------------------------------|
|                                                | ATELY TO THE DESIGNER                                                                             |
| BEFORE COMMENCING T                            | HE WUKK.                                                                                          |
|