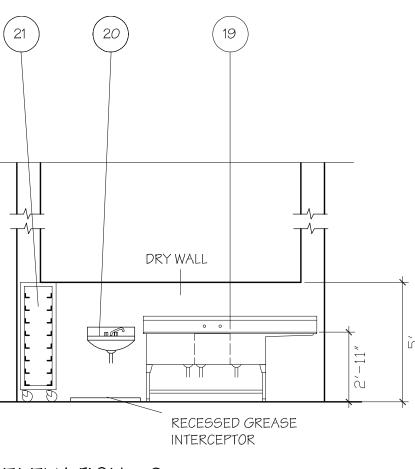

ELEVATION - A

ELEVATION - E

ELEVATION - H

## Sample Drawing

ELEVATION - F

ELEVATION - B

ELEVATION - D

CEILING

ELEVATION - G

| DO NOT SCALE THE DRAN<br>SHALL CHECK AND VERIF | WING. THE CONTRACTOR<br>FY ALL DIMENSIONS ON THE                                                  |
|------------------------------------------------|---------------------------------------------------------------------------------------------------|
|                                                | ATELY TO THE DESIGNER                                                                             |
| BEFORE COMMENCING T                            | HE WUKK.                                                                                          |
|                                                |                                                                                                   |
|                                                |                                                                                                   |
|                                                |                                                                                                   |
|                                                |                                                                                                   |
|                                                |                                                                                                   |
|                                                |                                                                                                   |
| REVISION                                       |                                                                                                   |
|                                                |                                                                                                   |
|                                                |                                                                                                   |
|                                                |                                                                                                   |
|                                                |                                                                                                   |
|                                                |                                                                                                   |
|                                                |                                                                                                   |
|                                                |                                                                                                   |
|                                                |                                                                                                   |
|                                                |                                                                                                   |
|                                                |                                                                                                   |
|                                                |                                                                                                   |
|                                                |                                                                                                   |
|                                                |                                                                                                   |
|                                                |                                                                                                   |
|                                                |                                                                                                   |
|                                                |                                                                                                   |
|                                                |                                                                                                   |
|                                                |                                                                                                   |
|                                                |                                                                                                   |
| JOB NAME                                       |                                                                                                   |
|                                                |                                                                                                   |
|                                                |                                                                                                   |
|                                                |                                                                                                   |
|                                                |                                                                                                   |
|                                                |                                                                                                   |
| <b>YOUR COM</b>                                | PANY NAME                                                                                         |
|                                                |                                                                                                   |
| DRAWING TITLE                                  | ENT ELEVATIONS.                                                                                   |
|                                                | $\Box \Box $ |
|                                                |                                                                                                   |
|                                                |                                                                                                   |
|                                                |                                                                                                   |
| DRAWN PY                                       | CHECKED BY<br>A.G.                                                                                |