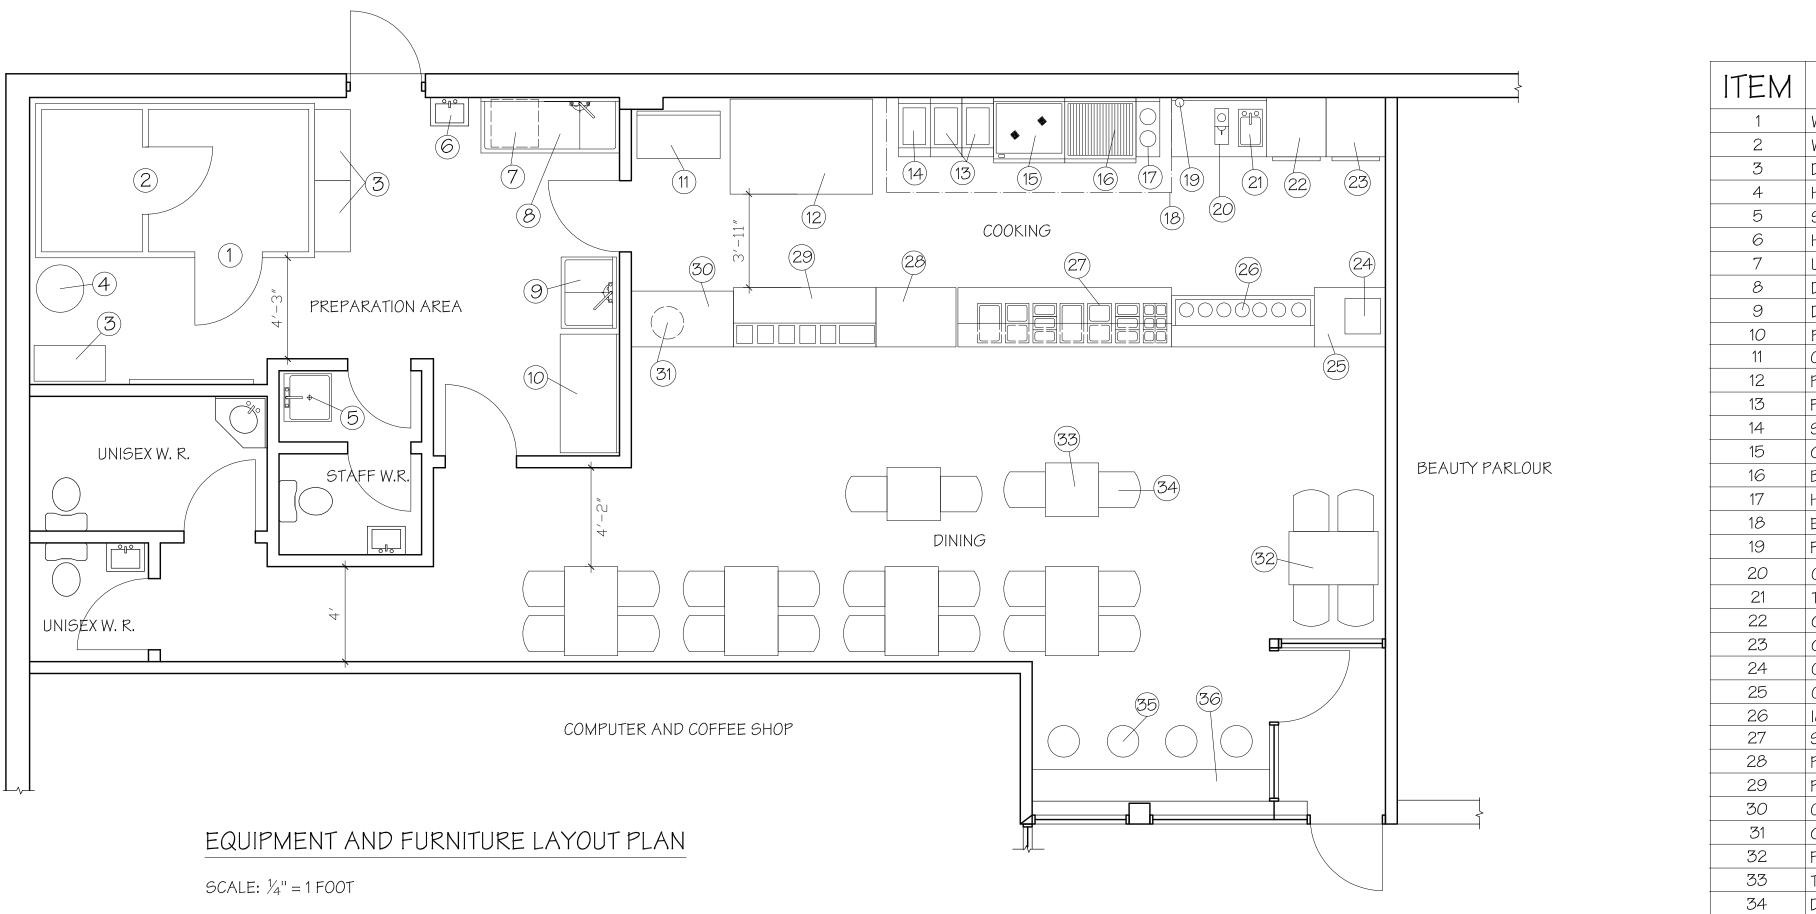

| ITEM | DESCRIPTION                        | QTY. | REMARKS |
|------|------------------------------------|------|---------|
| 1    | Walk In Cooler                     | 1    |         |
| 2    | Walk In Freezer                    | 1    |         |
| 3    | Dry Storage Racks                  | 3    |         |
| 4    | Hotwater Tank                      | 1    |         |
| 5    | Slop Sink                          | 1    |         |
| 6    | Hand Wash Sink                     | 1    |         |
| 7    | Under Counter Dishwasher           | 1    |         |
| 8    | Double Compartment Pot Sink        | 1    |         |
| 9    | Double Compartment Prepration Sink | 1    |         |
| 10   | Prepration Table                   | 1    |         |
| 11   | Cutting Table                      | 1    |         |
| 12   | Pizza Oven                         | 1    |         |
| 13   | Fryer                              | 2    |         |
| 14   | Spreader                           | 1    |         |
| 15   | Griddle                            | 1    |         |
| 16   | Broiler                            | 1    |         |
| 17   | Hot Plate                          | 1    |         |
| 18   | Exhaust Canopy                     | 1    |         |
| 19   | Fire Extinguishing System          | 1    |         |
| 20   | Coffee Brewer                      | 1    |         |
| 21   | Table with Hand Sink               | 1    |         |
| 22   | Glass Door Cooler                  | 1    |         |
| 23   | Glass Door Cooler                  | 1    |         |
| 24   | Cash Register                      | 1    |         |
| 25   | Cash Counter                       | 1    |         |
| 26   | Ice Cream Cabinet                  | 1    |         |
| 27   | Salad Unit                         | 1    |         |
| 28   | Prepration Table                   | 1    |         |
| 29   | Pizza Table                        | 1    |         |
| 30   | Counter                            | 1    |         |
| 31   | Garbage Can                        | 1    |         |
| 32   | Four Seater Dinning Table          | 5    |         |
| 33   | Two Seater Dinning Table           | 2    |         |
| 34   | Dinning Chair                      | 24   |         |
| 35   | Bar Stool                          | 4    |         |
| 36   | High Counter                       | 1    |         |

| REVISION                                      |    |             |        |      |
|-----------------------------------------------|----|-------------|--------|------|
|                                               |    |             |        |      |
|                                               |    |             |        |      |
| JOB NAME                                      |    | · · · - · · |        |      |
|                                               |    |             |        |      |
|                                               |    |             |        |      |
| YOUR CO                                       | MP | ANY         | NA     | ME   |
| DRAWING TITLE<br>EQUIPMENT AN<br>LAYOUT PLAN, |    |             |        |      |
| drawn by<br>J.N.                              | c  | HECKED BY   | G.     |      |
| JUNE 30, 201                                  |    | CALE 1/2    | 1" — 1 | FOOT |